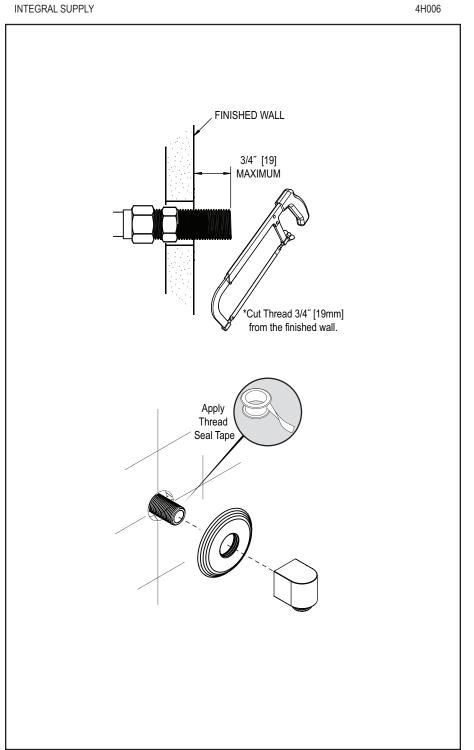

### **FEATURES:**

- Brass construction with choice of 22 finishes

Nipple 1/2" NPT



#### **CONTACT US**

If you need assistance with installation, replacement parts or have any questions regarding your Rubinet product, please call a Customer Service representative at: 905-851-6781 toll free 1-800-461-5901 or visit **www.rubinet.com** 

180515

# THE Rubinet FAUCET COMPANY

# **ASSEMBLY INSTRUCTION**

4H006

INTEGRAL SUPPLY



4H006

## CARE OF FIXTURET:

The use of warm water and a soft cloth is all that is required to clean Rubinet products. The patina of our living finishes (Oil Rubbed Bronze & Tuscan Brass) will change as a result of normal use. Applying Mineral Oil on occasion will create a softer look, subtle color changes and character.