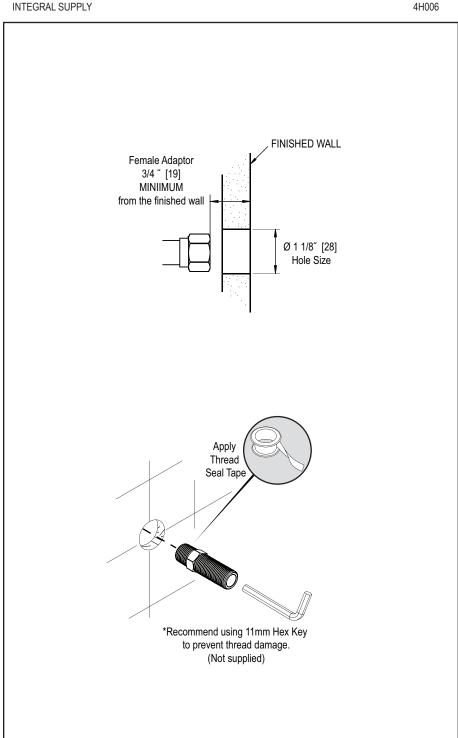

### **FEATURES:**

- Brass construction with choice of 22 finishes

Nipple 1/2" NPT



#### **CONTACT US**

If you need assistance with installation, replacement parts or have any questions regarding your Rubinet product, please call a Customer Service representative at: 905-851-6781 toll free 1-800-461-5901 or visit **www.rubinet.com** 

180515

# THE Rubinet FAUCET COMPANY

# **ASSEMBLY INSTRUCTION**

4H006

INTEGRAL SUPPLY



4H006

## CARE OF FIXTURET:

The use of warm water and a soft cloth is all that is required to clean Rubinet products. The patina of our living finishes (Oil Rubbed Bronze & Tuscan Brass) will change as a result of normal use. Applying Mineral Oil on occasion will create a softer look, subtle color changes and character.