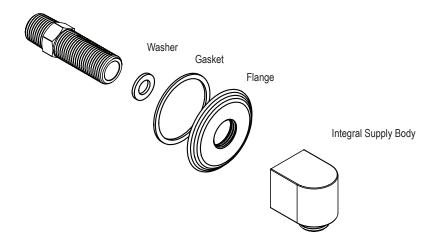

### **FEATURES:**

- Brass construction with choice of 22 finishes

Nipple 1/2" NPT