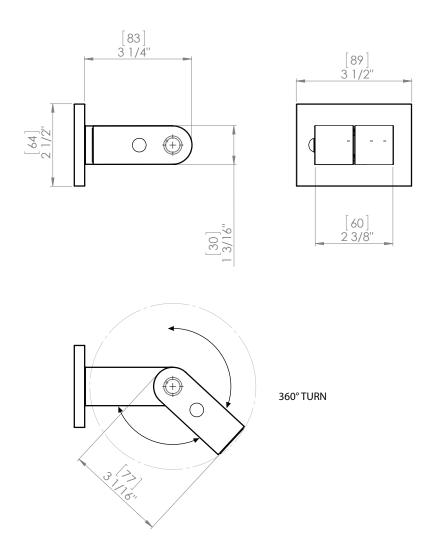

## **ASSEMBLY INSTRUCTION**

9HBD5

WALL MOUNT BIDET / FOOT RINSE

**9HBD5** 

WALL MOUNT BIDET / FOOT RINSE 9HBD5 WALL MOUNT BIDET / FOOT RINSE 9HBD5