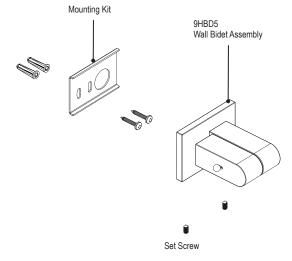

## **ASSEMBLY INSTRUCTION**

9HBD5

WALL MOUNT BIDET / FOOT RINSE

**9HBD5** 

WALL MOUNT BIDET / FOOT RINSE 9HBD5 WALL MOUNT BIDET / FOOT RINSE 9HBD5