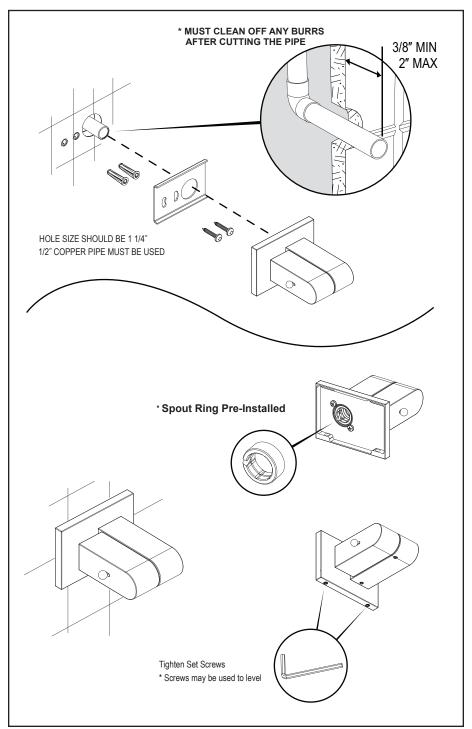

## **ASSEMBLY INSTRUCTION**

9HBD5

WALL MOUNT BIDET / FOOT RINSE

**9HBD5** 

## REMOVAL OF FAUCET:

Always turn the water supply off before removing the existing faucet or disassembling a valve. Open both faucet handles to relieve water pressure and to ensure that the water has been successfully turned off.

WALL MOUNT BIDET / FOOT RINSE 9HBD5 WALL MOUNT BIDET / FOOT RINSE 9HBD5