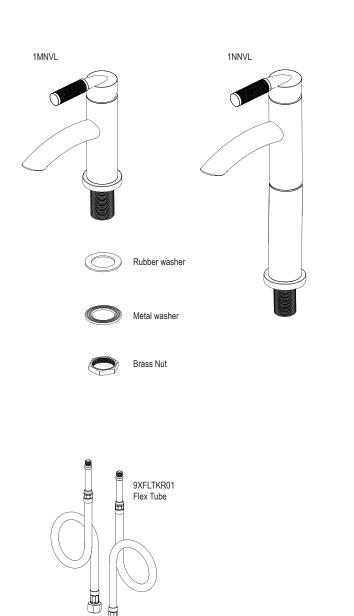

## THE **Rubinet** FAUCET COMPANY

ASSEMBLY INSTRUCTION

1MNVL-1NNVL

SINGLE CONTROL LAVATORY SET

1MNVL

**1NNVL** 