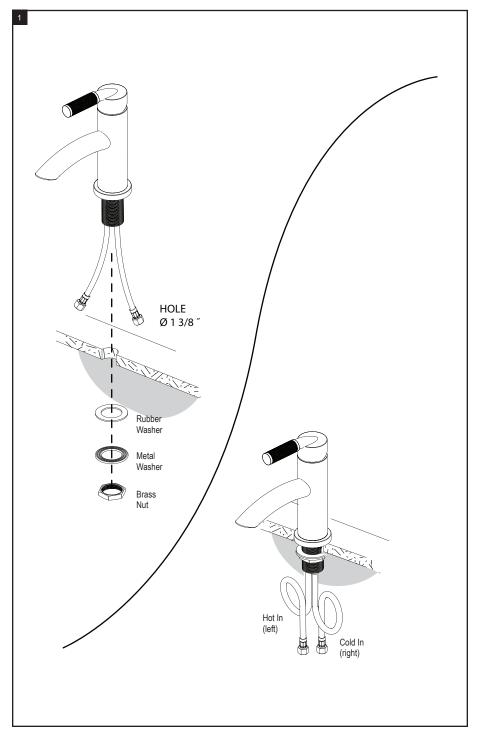

## REMOVAL OF FAUCET:

Always turn the water supply off before removing the existing faucet or disassembling a valve. Open both faucet handles to relieve water pressure and to ensure that the water has been successfully turned off.