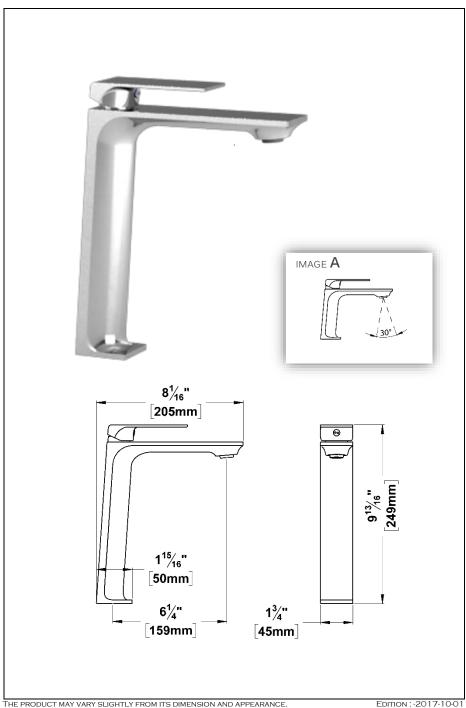

### **SPECIFICATION**

- MADE OF SOLID BRASS
- CERAMIC CARTRIDGE
- FEMALE 3/8IN CONNECTION
- ADJUSTABLE ANTI-LIMESTONE SILICONE AERATOR (IMAGE A)

Intertek ASME 112.118.1 / CSA B125.1

THE PRODUCT MAY VARY SLIGHTLY FROM ITS DIMENSION AND APPEARANCE.

Phone: (450) 281-0581 | Toll free: 1 (855) 581-0581 | Fax: (450) 281-0588 | Email: support@tenzo.ca