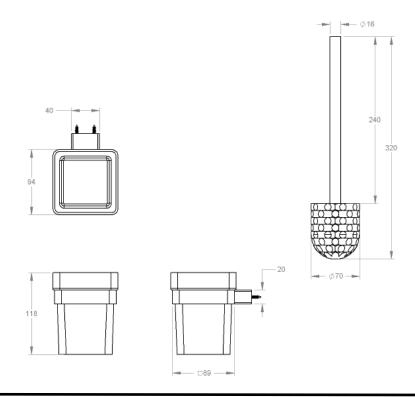

## Volkano Cinder Wall-Mounted Toilet Brush **Installation Guide**

Code: V3613, V3614, V3615

| Model # | Description                      | Finish         | Weight (Ib) | WxHxD (mm)    | WxHxD (Inches) | Metal Type |
|---------|----------------------------------|----------------|-------------|---------------|----------------|------------|
| V3613   | Cinder Wall-Mounted Toilet Brush | Chrome         | 2.3         | 94 x 320 x 94 | 4 x 12.5 x 4   | Brass      |
| V3614   | Cinder Wall-Mounted Toilet Brush | Brushed Nickel | 2.3         | 94 x 320 x 94 | 4 x 12.5 x 4   | Brass      |
| V3615   | Cinder Wall-Mounted Toilet Brush | Matte Black    | 2.3         | 94 x 320 x 94 | 4 x 12.5 x 4   | Brass      |