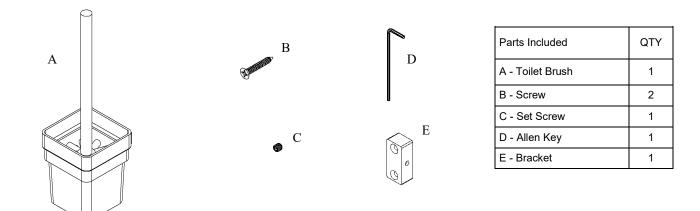

## Volkano Cinder Wall-Mounted Toilet Brush **Installation Guide**

Code: V3613, V3614, V3615

| Model # | Description                      | Finish         | Weight (Ib) | WxHxD (mm)    | WxHxD (Inches) | Metal Type |
|---------|----------------------------------|----------------|-------------|---------------|----------------|------------|
| V3613   | Cinder Wall-Mounted Toilet Brush | Chrome         | 2.3         | 94 x 320 x 94 | 4 x 12.5 x 4   | Brass      |
| V3614   | Cinder Wall-Mounted Toilet Brush | Brushed Nickel | 2.3         | 94 x 320 x 94 | 4 x 12.5 x 4   | Brass      |
| V3615   | Cinder Wall-Mounted Toilet Brush | Matte Black    | 2.3         | 94 x 320 x 94 | 4 x 12.5 x 4   | Brass      |