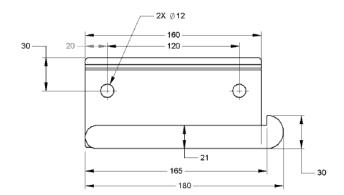

| Model # | Description                         | Finish         | Weight (lb) | WxHxD (mm)    | WxHxD (Inches) | Metal Type |
|---------|-------------------------------------|----------------|-------------|---------------|----------------|------------|
| V4053   | Flow Toilet Paper Holder With Shelf | Chrome         | 1.25        | 180 x 72 x 87 | 7 x 3 x 3      | Brass      |
| V4054   | Flow Toilet Paper Holder With Shelf | Brushed Nickel | 1.25        | 180 x 72 x 87 | 7 x 3 x 3      | Brass      |
| V4055   | Flow Toilet Paper Holder With Shelf | Matte Black    | 1.25        | 180 x 72 x 87 | 7 x 3 x 3      | Brass      |