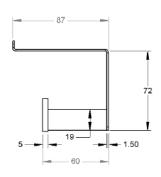

| Model # | Description                         | Finish         | Weight (lb) | WxHxD (mm)    | WxHxD (Inches) | Metal Type |
|---------|-------------------------------------|----------------|-------------|---------------|----------------|------------|
| V4053   | Flow Toilet Paper Holder With Shelf | Chrome         | 1.25        | 180 x 72 x 87 | 7 x 3 x 3      | Brass      |
| V4054   | Flow Toilet Paper Holder With Shelf | Brushed Nickel | 1.25        | 180 x 72 x 87 | 7 x 3 x 3      | Brass      |
| V4055   | Flow Toilet Paper Holder With Shelf | Matte Black    | 1.25        | 180 x 72 x 87 | 7 x 3 x 3      | Brass      |