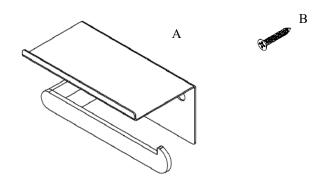

## Volkano Flow Toilet Paper Holder With Shelf Installation Guide

Code: V4053, V4054, V4055

| Parts Included                        | QTY |
|---------------------------------------|-----|
| A - Toilet Paper Holder<br>With Shelf | 1   |
| B - Screw                             | 2   |