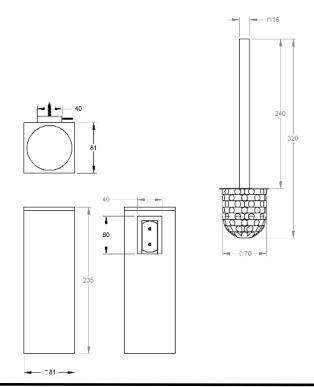

## Volkano Fire Wall-Mounted Toilet Brush Installation Guide

Code: V5613, V5614, V5615

| Model # | Description                    | Finish         | Weight (lb) | WxHxD (mm)    | WxHxD (Inches) | Metal Type |
|---------|--------------------------------|----------------|-------------|---------------|----------------|------------|
| V5613   | Fire Wall-Mounted Toilet Brush | Chrome         | 4           | 81 x 320 x 81 | 3 x 12.5 x 3   | Brass      |
| V5614   | Fire Wall-Mounted Toilet Brush | Brushed Nickel | 4           | 81 x 320 x 81 | 3 x 12.5 x 3   | Brass      |
| V5615   | Fire Wall-Mounted Toilet Brush | Matte Black    | 4           | 81 x 320 x 81 | 3 x 12.5 x 3   | Brass      |