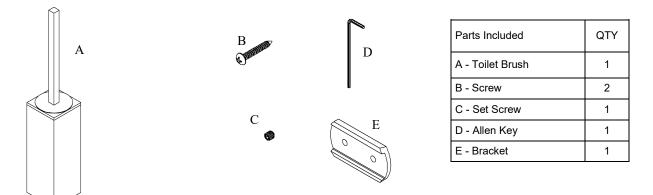

## Volkano Fire Wall-Mounted Toilet Brush Installation Guide

Code: V5613, V5614, V5615

| Model # | Description                    | Finish         | Weight (lb) | WxHxD (mm)    | WxHxD (Inches) | Metal Type |
|---------|--------------------------------|----------------|-------------|---------------|----------------|------------|
| V5613   | Fire Wall-Mounted Toilet Brush | Chrome         | 4           | 81 x 320 x 81 | 3 x 12.5 x 3   | Brass      |
| V5614   | Fire Wall-Mounted Toilet Brush | Brushed Nickel | 4           | 81 x 320 x 81 | 3 x 12.5 x 3   | Brass      |
| V5615   | Fire Wall-Mounted Toilet Brush | Matte Black    | 4           | 81 x 320 x 81 | 3 x 12.5 x 3   | Brass      |