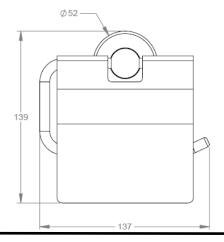

| Model # | Description                        | Finish          | Weight (lb) | WxHxD (mm)     | WxHxD (Inches)  | Metal Type |
|---------|------------------------------------|-----------------|-------------|----------------|-----------------|------------|
| V68053  | Ember Toilet Paper Holder w/ Cover | Chrome          | 0.92        | 139 x 137 x 60 | 5.5 x 5.4 x 2.4 | Brass      |
| V68054  | Ember Toilet Paper Holder w/ Cover | Brushed Nickel  | 0.92        | 139 x 137 x 60 | 5.5 x 5.4 x 2.4 | Brass      |
| V68056  | Ember Toilet Paper Holder w/ Cover | Polished Nickel | 0.92        | 139 x 137 x 60 | 5.5 x 5.4 x 2.4 | Brass      |