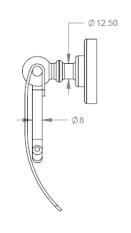

## Volkano Ember Toilet Paper Holder With Cover Installation Guide

Code: V68053, V68054, V68056

| Parts Included                      | QTY |
|-------------------------------------|-----|
| A - Toilet Paper Holder w/<br>Cover | 1   |
| B - Screw                           | 2   |
| C - Set Screw                       | 1   |
| D - Allen Key                       | 1   |
| E - Bracket                         | 1   |