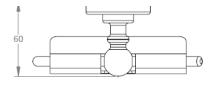

| Model # | Description                        | Finish          | Weight (lb) | WxHxD (mm)     | WxHxD (Inches)  | Metal Type |
|---------|------------------------------------|-----------------|-------------|----------------|-----------------|------------|
| V68053  | Ember Toilet Paper Holder w/ Cover | Chrome          | 0.92        | 139 x 137 x 60 | 5.5 x 5.4 x 2.4 | Brass      |
| V68054  | Ember Toilet Paper Holder w/ Cover | Brushed Nickel  | 0.92        | 139 x 137 x 60 | 5.5 x 5.4 x 2.4 | Brass      |
| V68056  | Ember Toilet Paper Holder w/ Cover | Polished Nickel | 0.92        | 139 x 137 x 60 | 5.5 x 5.4 x 2.4 | Brass      |