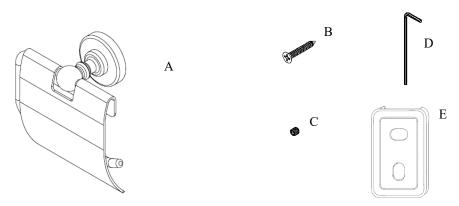

## Volkano Ember Toilet Paper Holder With Cover Installation Guide

Code: V68053, V68054, V68056

| Parts Included                      | QTY |
|-------------------------------------|-----|
| A - Toilet Paper Holder w/<br>Cover | 1   |
| B - Screw                           | 2   |
| C - Set Screw                       | 1   |
| D - Allen Key                       | 1   |
| E - Bracket                         | 1   |