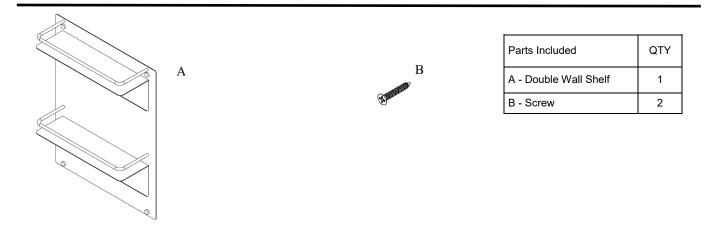

## Volkano Double Wall Shelf Installation Guide

Code: V92542, V92545

| Model # | Description       | Finish      | Weight (lb) | WxHxD (mm)      | WxHxD (Inches)  | Metal Type      |
|---------|-------------------|-------------|-------------|-----------------|-----------------|-----------------|
| V92542  | Double Wall Shelf | Matte White | 5           | 350 x 450 x 101 | 13.8 x 17.7 x 4 | Stainless Steel |
| V92545  | Double Wall Shelf | Matte Black | 5           | 350 x 450 x 101 | 13.8 x 17.7 x 4 | Stainless Steel |