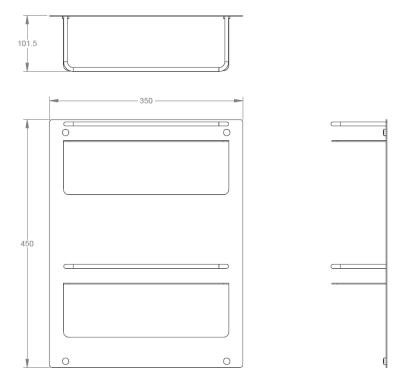

## Volkano Double Wall Shelf Installation Guide

Code: V92542, V92545

| Model # | Description       | Finish      | Weight (lb) | WxHxD (mm)      | WxHxD (Inches)  | Metal Type      |
|---------|-------------------|-------------|-------------|-----------------|-----------------|-----------------|
| V92542  | Double Wall Shelf | Matte White | 5           | 350 x 450 x 101 | 13.8 x 17.7 x 4 | Stainless Steel |
| V92545  | Double Wall Shelf | Matte Black | 5           | 350 x 450 x 101 | 13.8 x 17.7 x 4 | Stainless Steel |