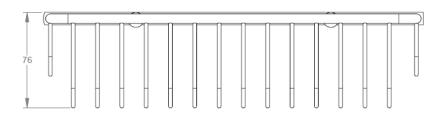

## Volkano Shower Basket Installation Guide

Code: V93153, V93155

| Parts Included    | QTY |  |
|-------------------|-----|--|
| A - Shower Basket | 1   |  |
| B - Screw         | 2   |  |

| Model # | Description   | Finish      | Weight (lb) | WxHxD (mm)     | WxHxD (Inches) | Metal Type |
|---------|---------------|-------------|-------------|----------------|----------------|------------|
| V93153  | Shower Basket | Chrome      | 2           | 300 x 76 x 131 | 11.7 x 3 x 5.2 | Brass      |
| V93155  | Shower Basket | Matte Black | 2           | 300 x 76 x 131 | 11.7 x 3 x 5.2 | Brass      |