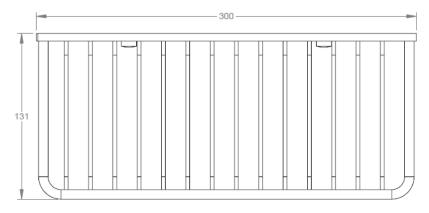

## Volkano Shower Basket Installation Guide

Code: V93153, V93155

| Parts Included    | QTY |  |
|-------------------|-----|--|
| A - Shower Basket | 1   |  |
| B - Screw         | 2   |  |

| Model # | Description   | Finish      | Weight (lb) | WxHxD (mm)     | WxHxD (Inches) | Metal Type |
|---------|---------------|-------------|-------------|----------------|----------------|------------|
| V93153  | Shower Basket | Chrome      | 2           | 300 x 76 x 131 | 11.7 x 3 x 5.2 | Brass      |
| V93155  | Shower Basket | Matte Black | 2           | 300 x 76 x 131 | 11.7 x 3 x 5.2 | Brass      |