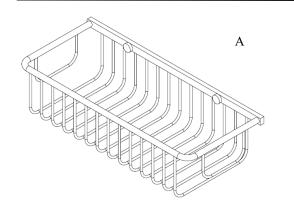

## Volkano Shower Basket Installation Guide

Code: V93153, V93155

| Parts Included    | QTY |  |
|-------------------|-----|--|
| A - Shower Basket | 1   |  |
| B - Screw         | 2   |  |

| Model # | Description   | Finish      | Weight (lb) | WxHxD (mm)     | WxHxD (Inches) | Metal Type |
|---------|---------------|-------------|-------------|----------------|----------------|------------|
| V93153  | Shower Basket | Chrome      | 2           | 300 x 76 x 131 | 11.7 x 3 x 5.2 | Brass      |
| V93155  | Shower Basket | Matte Black | 2           | 300 x 76 x 131 | 11.7 x 3 x 5.2 | Brass      |