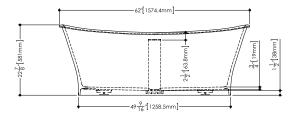

## Bathtub BCL 01

inch 62 x 29 <sup>7</sup>/<sub>8</sub> x 22 <sup>7</sup>/<sub>8</sub> mm 1574 x 759 x 581

## Codes / Standards Applicables IAPMO-ANSI Z124.1 IAPMO-ANSI Z124.3 CSA B 45.0 CSA B45.4

Profile view

Front view

WETSTYLE cannot be held responsible for any technical errors and reserves the right to make revisions without notice.

Approximate measurement. The manufacturer accept 1/4" (6.35mm) variance.