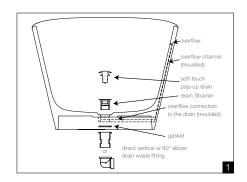

## **Features**

- Capacity to overflow 66 gal / 250 liters
- Weight 132 lbs / 60 kg
- Installation Freestanding
- Drain connection
  WETSTYLE Plug & Bathe™ system
  (ABS or copper/brass) (Fig. 1)
- Overflow (Fig. 2)
  Built-in
  Slot design
  Polished chrome, brushed nickel,
  matte black, satin brass or no metal trim
- Drain
  Soft toe touch
  Polished chrome, brushed nickel, matte black or satin brass
- Faucet area recommended
  Wall-mounted or floor-mounted
- Material WETMAR BiO™