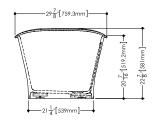

## Bathtub BCL 01

inch 62 x 29 <sup>7</sup>/<sub>8</sub> x 22 <sup>7</sup>/<sub>8</sub> mm 1574 x 759 x 581

Approximate measurement. The manufacturer accept 1/4" (6.35mm) variance.