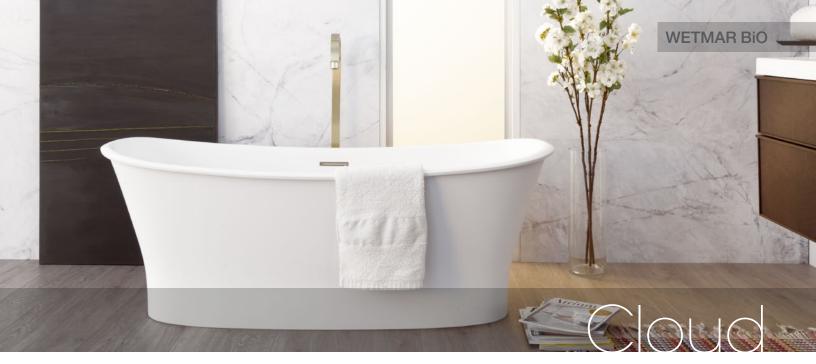

## Bathtub BCL 01

inch 62 x 29 <sup>7</sup>/<sub>8</sub> x 22 <sup>7</sup>/<sub>8</sub> mm 1574 x 759 x 581

## **Features**

- Capacity to overflow 66 gal / 250 liters
- Weight 132 lbs / 60 kg
- Installation Freestanding
- Drain connection
  WETSTYLE Plug & Bathe™ system
  (ABS or copper/brass) (Fig. 1)
- Overflow (Fig. 2)
  Built-in
  Slot design
  Polished chrome, brushed nickel,
  matte black, satin brass or no metal trim
- Drain
  Soft toe touch
  Polished chrome, brushed nickel, matte black or satin brass
- Faucet area recommended
  Wall-mounted or floor-mounted
- Material WETMAR BiO™

## Color and finish

White, True High Gloss™ or Matte

## Codes / Standards Applicables IAPMO-ANSI Z124.1 IAPMO-ANSI Z124.3 CSA B 45.0 CSA B45.4









Profile view



Front view





WETSTYLE can