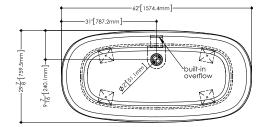

## Bathtub BCL 01

inch 62 x 29 <sup>7</sup>/<sub>8</sub> x 22 <sup>7</sup>/<sub>8</sub> mm 1574 x 759 x 581

## **Features**

- Capacity to overflow 66 gal / 250 liters
- Weight 132 lbs / 60 kg
- Installation Freestanding
- Drain connection
  WETSTYLE Plug & Bathe™ system
  (ABS or copper/brass) (Fig. 1)
- Overflow (Fig. 2)
  Built-in
  Slot design
  Polished chrome, brushed nickel,
  matte black, satin brass or no metal trim
- Drain
  Soft toe touch
  Polished chrome, brushed nickel, matte black or satin brass
- Faucet area recommended
  Wall-mounted or floor-mounted
- Material WETMAR BiO™

## Codes / Standards Applicables IAPMO-ANSI Z124.1 IAPMO-ANSI Z124.3 CSA B 45.0 CSA B45.4

Profile view

Front view

WETSTYLE cannot be held responsible for any technical errors and reserves the right to make revisions without notice.

Approximate measurement. The manufacturer accept 1/4" (6.35mm) variance.