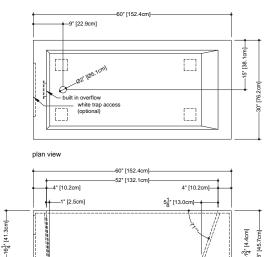

# **BC 14**

inch 60 x 30 x 18 mm 1524 x 762 x 457

### interior dimensions

rim: inch 52 x 24 mm 1321 x 610 base: inch 45.875 x 22 mm 1295 x 559 height: inch 16.25 mm 413

capacity to overflow gal (us) - 62 liters - 235

-39" [99.1cm]-

6<u>3</u>" [15.7cm]

\8<u>7</u>" [21.4cm]

front view

WETMAR

Soft-touch pop-up drain, for built-in overflow. Fits both 1-1/2" ABS drain waste and 1-1/2" tubular brass

1-1/2" ABS Direct vertical drain waste fitting (copper/brass option also available) 1-1/2 (coppe

20

129" [31.9cm]