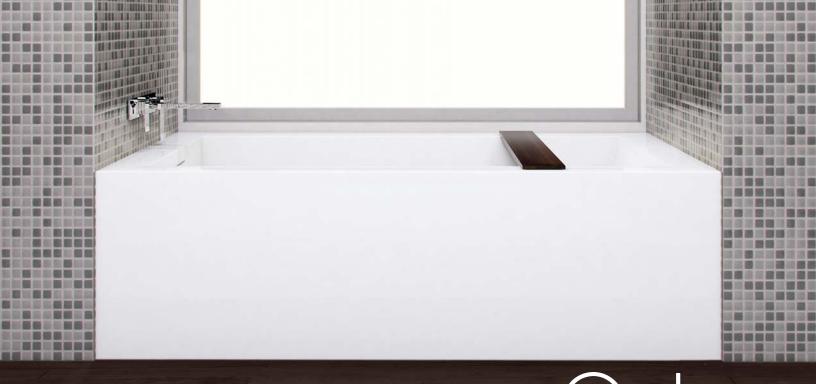

# **BC 14**

inch 60 x 30 x 18 mm 1524 x 762 x 457

### accessory oak bridge wenge shade

material

WETMAR BiO™, True High Gloss™ or matte finish

color

### white

I codes/standards applicable IAPMO-IAPMO-ANSI Z124.1 IAPMO-IAPMO-ANSI Z124.3 CSA B 45.0 - CSA B45.4

BC 1401 BC 1402-R BC 1402-L BC 1404-R BC 1404-L • • ٠ • BC 1405-R BC 1405-L BC 1406-R BC 1406-L ٠ • • •