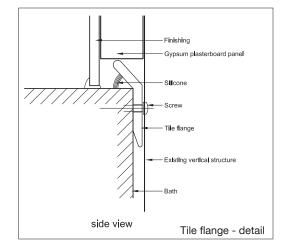

### **Bathtub installation supplies**

A tile flange will be supplied to comply with the requested position. Installed at the factory to prevent water leakage, this must be placed directly on the partition framing prior to the installation of drywall.