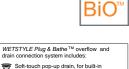

## Ì **BC 14** inch 60 x 30 x 18 mm 1524 x 762 x 457

I overflow and drain connection WETSTYLE Plug & Bathe™ system (ABS or copper/brass)

-39" [99.1cm]-

6<u>3</u>" [15.7cm]

\8<u>7</u>" [21.4cm]

front view

WETMAR

Soft-touch pop-up drain, for built-in overflow. Fits both 1-1/2" ABS drain waste and 1-1/2" tubular brass

1-1/2" ABS Direct vertical drain waste fitting (copper/brass option also available) 1-1/2 (coppe