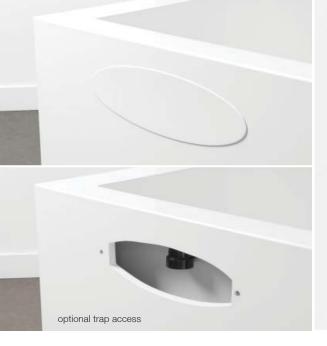

### waste and overflow kit included

I faucet area recommended wall-mounted (BC 1406-L, BC 1406-R) deck, floor or wall-mounted for other models

option

trap access, white access panel