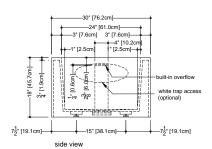

### interior dimensions

rim: inch 52 x 24 mm 1321 x 610 base: inch 45.875 x 22 mm 1295 x 559 height: inch 16.25 mm 413

capacity to overflow gal (us) - 62 liters - 235

### waste and overflow kit included

I faucet area recommended wall-mounted (BC 1406-L, BC 1406-R) deck, floor or wall-mounted for other models

option

trap access, white access panel