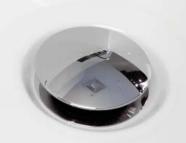

### overflow

slot design polished chrome or brushed nickel

### drain

soft toe touch polished chrome or brushed nickel