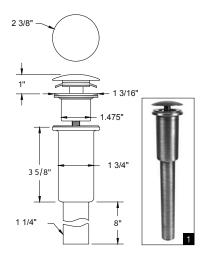

# COMPLEMENTS

### Dome top drain with soft touch pop-up

For lavatories and vessel sinks Without overflow : DS02RF With overflow : DS02RF-O

#### ■ Finishes

polished chrome brushed nickel satin brass matte black

#### ■ Features

- Fully finished drain body and tailpiece, perfect for exposed installation (Fig. 1)
- Soft touch pop up drain mechanism
- Drain Opening 1-1/2" diameter

### ■ Codes/standards applicable UPC

## **DS02RF** (without overflow)



#### DS02RF-O

(with overflow)



WETSTYLE cannot be held responsible for any technical errors and reserves the right to make revisions without notice.