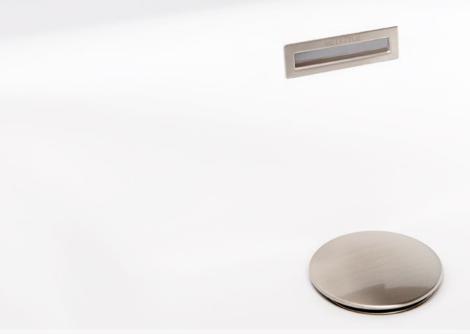

### Dome top drain with soft touch pop-up

For lavatories and vessel sinks Without overflow : DS02RF With overflow : DS02RF-O

#### ■ Features

- Fully finished drain body and tailpiece, perfect for exposed installation (Fig. 1)
- Soft touch pop up drain mechanism
- Drain Opening 1-1/2" diameter