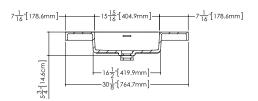

# Lavatory VDCOS 30

inch 30 1/8 x 22 1/16 x 2 mm 765 x 561 x 51

#### Interior dimensions

— inch 15 <sup>15</sup>/<sub>16</sub> x 13 <sup>15</sup>/<sub>16</sub> x 4 <sup>9</sup>/<sub>16</sub> mm 405 x 355 x 116

-22<del>1</del>"[560.7mm]

Profile view

Top view

WETSTYLE cannot be held responsible for any technical errors and reserves the right to make

Approximate measurement. The manufacturer accept ¼" (6.35mm) variance.