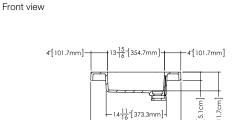

# Lavatory VDCOS 30

inch 30 1/8 x 22 1/16 x 2 mm 765 x 561 x 51

#### Interior dimensions

— inch 15 <sup>15</sup>/<sub>16</sub> x 13 <sup>15</sup>/<sub>16</sub> x 4 <sup>9</sup>/<sub>16</sub> mm 405 x 355 x 116

-22<del>1</del>"[560.7mm]

Profile view

Top view

WETSTYLE cannot be held responsible for any technical errors and reserves the right to make

Approximate measurement. The manufacturer accept ¼" (6.35mm) variance.