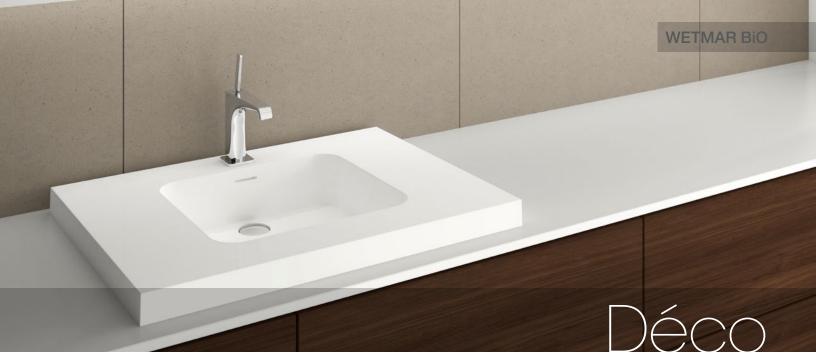

# Lavatory VDCOS 30

inch 30 1/8 x 22 1/16 x 2 mm 765 x 561 x 51

### Material

WETMAR BiO™

### Color and finishes

White, True High Gloss™ or matte

## IMPORTANT

revisions without notice.

The Déco washbasins have recessed drain holes. For a perfect look, we strongly recommend using the following WETSTYLE pop-up drain models: DS02RF (no overflow) or DS02RF-O (with overflow).