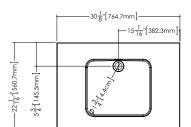

# Lavatory VDCOS 30

inch 30 1/8 x 22 1/16 x 2 mm 765 x 561 x 51

#### Interior dimensions

— inch 15 <sup>15</sup>/<sub>16</sub> x 13 <sup>15</sup>/<sub>16</sub> x 4 <sup>9</sup>/<sub>16</sub> mm 405 x 355 x 116

-22<del>1</del>"[560.7mm]

Profile view

Top view

WETSTYLE cannot be held responsible for any technical errors and reserves the right to make

Approximate measurement. The manufacturer accept ¼" (6.35mm) variance.