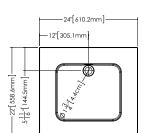

# Lavatory VDCOXS 24

inch 24 1/8 x 22 1/16 x 7/16 mm 612 x 561 x 11

#### Interior dimensions

— inch 15  $^{15}/_{16}$  x 13  $^{15}/_{16}$  x 4  $^{9}/_{16}$  mm 405 x 355 x 116

# Top view