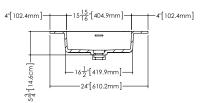

# Lavatory VDCOXS 24

inch 24 1/8 x 22 1/16 x 7/16 mm 612 x 561 x 11

#### Interior dimensions

— inch 15  $^{15}/_{16}$  x 13  $^{15}/_{16}$  x 4  $^{9}/_{16}$  mm 405 x 355 x 116

### Front view

Profile view