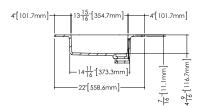

# Lavatory VDCOXS 24

inch 24 1/8 x 22 1/16 x 7/16 mm 612 x 561 x 11

#### Interior dimensions

— inch 15  $^{15}/_{16}$  x 13  $^{15}/_{16}$  x 4  $^{9}/_{16}$  mm 405 x 355 x 116

### Front view

Profile view