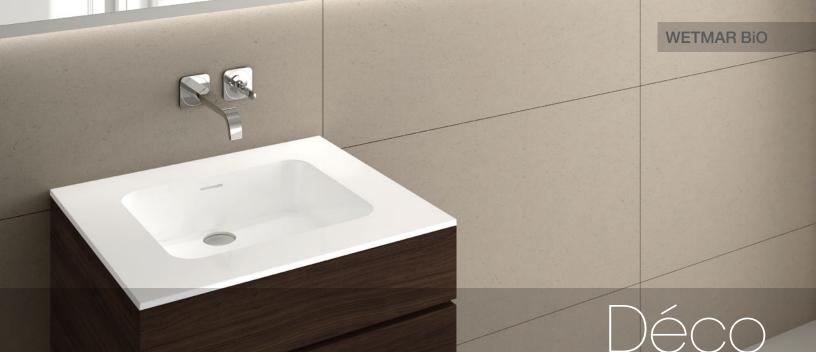

# Lavatory VDCOXS 24

inch 24 1/8 x 22 1/16 x 7/16 mm 612 x 561 x 11

#### Material

WETMAR BiO™