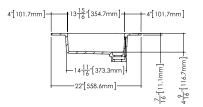

# Lavatory VDCOXS 30

inch 30 1/8 x 22 1/16 x 7/16 mm 765 x 561 x 11

#### Interior dimensions

- inch 15  $^{15}/_{16}\,x\,13$   $^{15}/_{16}\,x\,4$   $^{9}/_{16}$  mm  $405\,x\,355\,x\,116$ 

Profile view