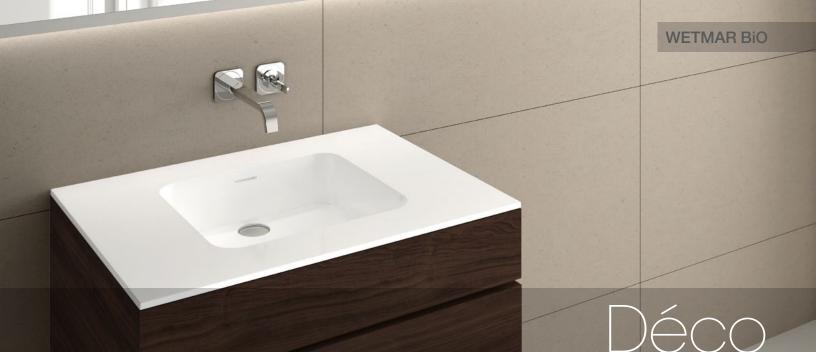

## **IMPORTANT**

The Déco washbasins have recessed drain holes. For a perfect look, we strongly recommend using the following WETSTYLE pop-up drain models: DS02RF (no overflow) or DS02RF-O (with overflow).