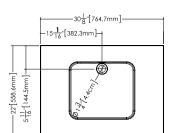

# Lavatory VDCOXS 30

inch 30 1/8 x 22 1/16 x 7/16 mm 765 x 561 x 11

#### Interior dimensions

- inch 15  $^{15}/_{16}\,x\,13$   $^{15}/_{16}\,x\,4$   $^{9}/_{16}$  mm  $405\,x\,355\,x\,116$ 

WETSTYLE cannot be held responsible for any technical errors and reserves the right to make revisions without notice.

Approximate measurement. The manufacturer accept 1/4" (6.35mm) variance.

Top view

Front view