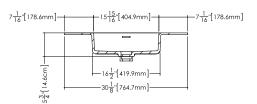

# Lavatory VDCOXS 30

inch 30 1/8 x 22 1/16 x 7/16 mm 765 x 561 x 11

#### Interior dimensions

- inch 15  $^{15}/_{16}\,x\,13$   $^{15}/_{16}\,x\,4$   $^{9}/_{16}$  mm  $405\,x\,355\,x\,116$ 

WETSTYLE cannot be held responsible for any technical errors and reserves the right to make revisions without notice.

Approximate measurement. The manufacturer accept 1/4" (6.35mm) variance.

Top view

Front view