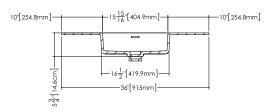

# Lavatory VDCOXS 36

inch 36 ½ x 22 ½ 6 x ½ mm 917 x 561 x 11

#### Front view

Profile view

WETSTYLE cannot be held responsible for any technical errors and reserves the right to make revisions without notice.

Approximate measurement. The manufacturer accept 1/4" (6.35mm) variance.