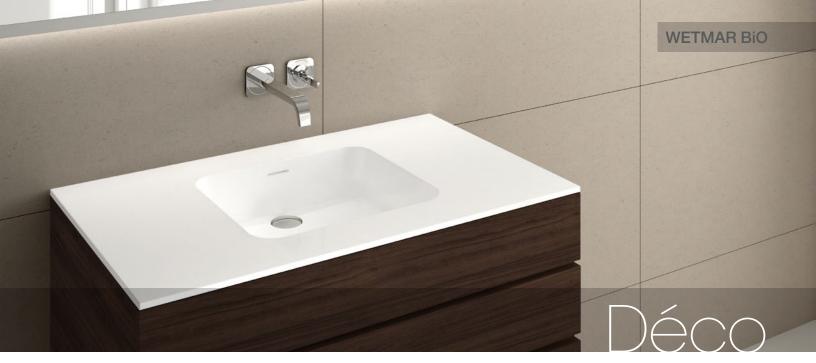

# Lavatory VDCOXS 36

inch 36 ½ x 22 ½ 6 x ½ mm 917 x 561 x 11

#### Interior dimensions

— inch 15  $^{15}/_{16}$  x 13  $^{15}/_{16}$  x 4  $^{9}/_{16}$  mm 405 x 355 x 116

#### Weight

-22 lb - 10 kg

#### Installation

- Semi-recessed

### Accessory

- Nil

#### Overflow

- Without overflow: VDCOXS 36
- Built-in overflow: VDCOXS 36-O
- No trim, polished chrome, brushed nickel, matte black or satin brass

### Faucet hole

- Mono, 8" c/c or no hole

#### Material

WETMAR BiO™

#### Color and finishes

— White, True High Gloss<sup>™</sup> or matte

#### Codes / Standards Applicables

IAPMO-ANSI Z124.1 IAPMO-ANSI Z124.3 CSA B 45.0 CSA B45.4

## IMPORTANT

The Déco washbasins have recessed drain holes. For a perfect look, we strongly recommend using the following WETSTYLE pop-up drain mo