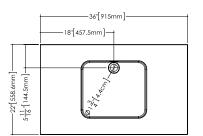

# Lavatory VDCOXS 36

inch 36 ½ x 22 ½ 6 x ½ mm 917 x 561 x 11

#### Interior dimensions

— inch 15  $^{15}/_{16}$  x 13  $^{15}/_{16}$  x 4  $^{9}/_{16}$  mm 405 x 355 x 116

### Top view