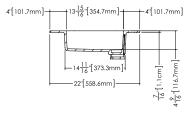

#### Interior dimensions

— inch 15  $^{15}/_{16}$  x 13  $^{15}/_{16}$  x 4  $^{9}/_{16}$  mm 405 x 355 x 116

#### Front view

Profile view

WETSTYLE cannot be held responsible for any technical errors and reserves the right to make revisions without notice.

Approximate measurement. The manufacturer accept 1/4" (6.35mm) variance.