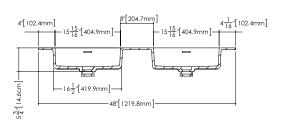

# Lavatory VDCOXS 48

inch 48 1/8 x 22 1/16 x 7/16 mm 1222 x 561 x 11

#### Interior dimensions

— inch 15  $^{15}/_{16}$  x 13  $^{15}/_{16}$  x 4  $^{9}/_{16}$  mm 405 x 355 x 116

## Front view

Profile view