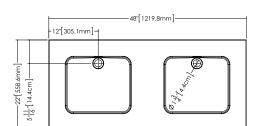

# Lavatory VDCOXS 48

inch 48 1/8 x 22 1/16 x 7/16 mm 1222 x 561 x 11

#### Interior dimensions

— inch 15  $^{15}/_{16}$  x 13  $^{15}/_{16}$  x 4  $^{9}/_{16}$  mm 405 x 355 x 116

## Top view