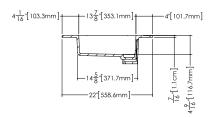

# Lavatory VDCOXS 48

inch 48 1/8 x 22 1/16 x 7/16 mm 1222 x 561 x 11

## Front view

Profile view