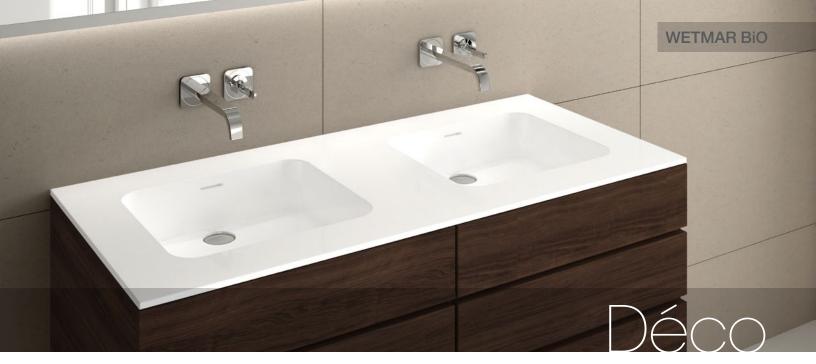

# Lavatory VDCOXS 48

inch 48 1/8 x 22 1/16 x 7/16 mm 1222 x 561 x 11

#### Interior dimensions

— inch 15  $^{15}/_{16}$  x 13  $^{15}/_{16}$  x 4  $^{9}/_{16}$  mm 405 x 355 x 116

## Weight

-32 lb - 15 kg

#### Installation

- Semi-recessed

## Accessory

- Nil

#### Overflow

- Without overflow: VDCOXS 48
- Built-in overflow: VDCOXS 48-0
- No trim, polished chrome, brushed nickel, matte black or satin brass

# Faucet hole

- Mono, 8" c/c or no hole

#### Material

- WETMAR BiO™

### Color and finishes

White, True High Gloss™ or matte

#### Codes / Standards Applicables

IAPMO-ANSI Z124.1 IAPMO-ANSI Z124.3 CSA B 45.0 CSA B45.4

## **IMPORTANT**

The Déco washbasins have recessed drain holes. For a perfect look, we strongly recommend using the following WETSTYLE pop-up drain models: