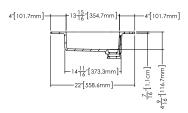

# Lavatory VDCOXS 60

inch 60 1/8 x 22 1/16 x 7/16 mm 1527 x 561 x 11

### Interior dimensions

- inch 15  $^{15}/_{16}\,x\,13$   $^{15}/_{16}\,x\,4$   $^{9}/_{16}$  mm  $405\,x\,355\,x\,116$ 

Profile view