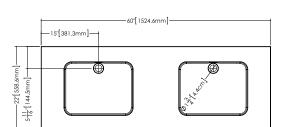

# Lavatory VDCOXS 60

inch 60 1/8 x 22 1/16 x 7/16 mm 1527 x 561 x 11

### Interior dimensions

- inch 15  $^{15}/_{16}\,x\,13$   $^{15}/_{16}\,x\,4$   $^{9}/_{16}$  mm  $405\,x\,355\,x\,116$ 

WETSTYLE cannot be held responsible for any technical errors and reserves the right to make revisions without notice.

Approximate measurement. The manufacturer accept 1/4" (6.35mm) variance.

Top view

Front view