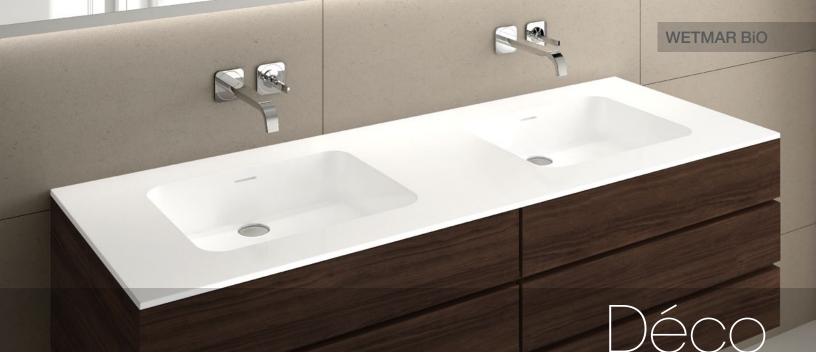

### Material

WETMAR BiO™

## **IMPORTANT**

The Déco washbasins have recessed drain holes. For a perfect look, we strongly recommend using the following WETSTYLE pop-up drain models: DS02RF (no overflow) or DS02RF-O (with overflow).