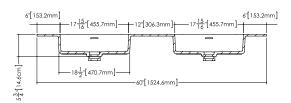

# Lavatory VDCOXS 60

inch 60 1/8 x 22 1/16 x 7/16 mm 1527 x 561 x 11

### Interior dimensions

- inch 15  $^{15}/_{16}\,x\,13$   $^{15}/_{16}\,x\,4$   $^{9}/_{16}$  mm  $405\,x\,355\,x\,116$ 

WETSTYLE cannot be held responsible for any technical errors and reserves the right to make revisions without notice.

Approximate measurement. The manufacturer accept 1/4" (6.35mm) variance.

Top view

Front view