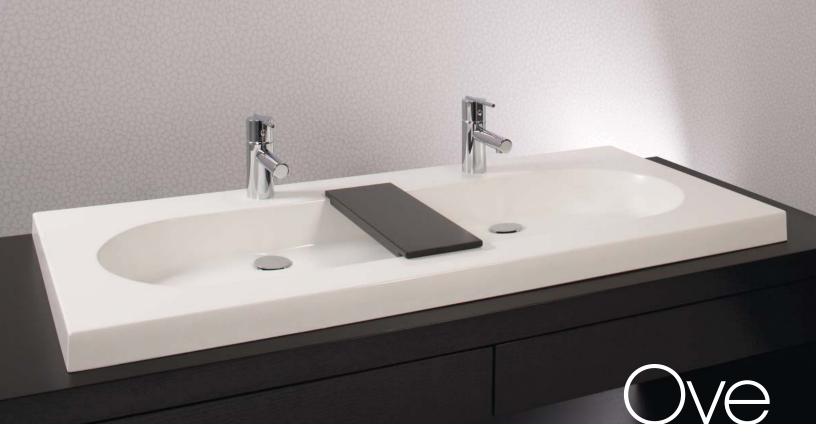

## VOVS 48

inch 48x22x2 mm 1219x559x51

■ interior dimensions

inch 42x13.5x3.375 mm 1067x343x86

■ weight

lb - 34 kg - 15

■ installation

above counter

■ accessory cedar bridge wenge shade

■ overflow

without overflow: VOVS 48 built-in overflow: VOVS 48-O polished chrome or brushed nickel

■ faucet hole

mono, 8" c/c or no hole

■ material

WETMAR-bio™, glossy or mat finish

■ color

white

■ codes/standards applicable IAPMO-ANSI Z124.1 IAPMO-ANSI Z124.3 CSA B 45.0 – CSA B45.4

WETSTYLE cannot be held responsible for any technical errors and reserves the right to make revisions without notice.