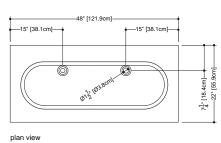

## VOVS 48

inch 48x22x2 mm 1219x559x51

■ interior dimensions

inch 42x13.5x3.375 mm 1067x343x86

■ weight

lb - 34 kg - 15

■ installation

above counter

■ accessory cedar bridge wenge shade

■ overflow

without overflow: VOVS 48 built-in overflow: VOVS 48-O polished chrome or brushed nickel

■ faucet hole

mono, 8" c/c or no hole

■ material

WETMAR-bio™, glossy or mat finish

Approximate measurement. The manufacturer accept  $\frac{1}{4}$ " (6.35mm) variance.