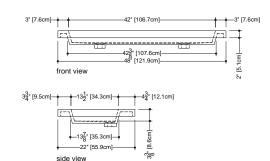

## VOVS 48

inch 48x22x2 mm 1219x559x51

■ interior dimensions

inch 42x13.5x3.375 mm 1067x343x86

■ weight

lb - 34 kg - 15

■ installation

above counter

Approximate measurement. The manufacturer accept  $\frac{1}{4}$ " (6.35mm) variance.