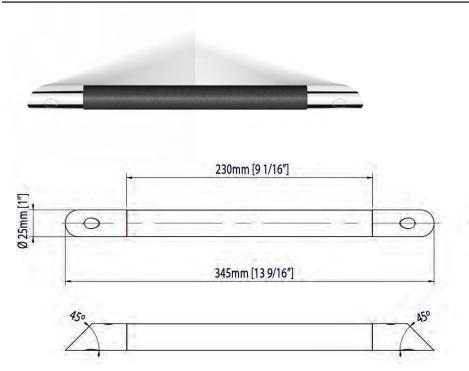

## FOOT REST

Corner, 14" (345mm), anti-slip covering

Unit : AS00347 Box #1 : 2 %" x 13 ¾" x 1 ½" , 1 lbs 67mm x 349mm x 38mm , 0.5 kg

Total number of box : 1

- Modern look
- Stainless polished steel
- Caps hinding the hardware
- Anti-slip covering
- To clean or shave legs
- Solid and durable assembly
- Fixed in 90 degrees corners
- · Screwed in walls
- Round tube of 1" (25 mm)
- Lenght of 14" (345 mm)