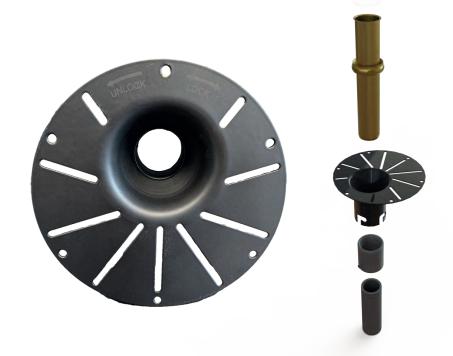

## INSTALLATION KIT FOR FREESTANDING BATHTUB

Per unit or in pack of 8 units

Unit: AB00035 Box #1: 8" x 9" x 4 ¼", 2.2 lbs 203mm x 229mm x 108mm, 1kg

8 units : AB00035 x 8 Box #1 : 17" x 21 ¾" x 9 ¼" , 19.4 lbs 432mm x 552mm x 235mm , 8.8kg

Total number of box : 1

- Quick, easy and clean process
- No access panel required
- Needed for all freestanding bathtub installations
- Allows for an installation as close to the wall as possible
- Plate can be uninstalled if adjustements are needed
- Fits with 1 ½" male, 1 ½" female or 1 ½" threaded bathtub drains

\*Gasket, brass tailpiece, nut, floor drain and union fitting included