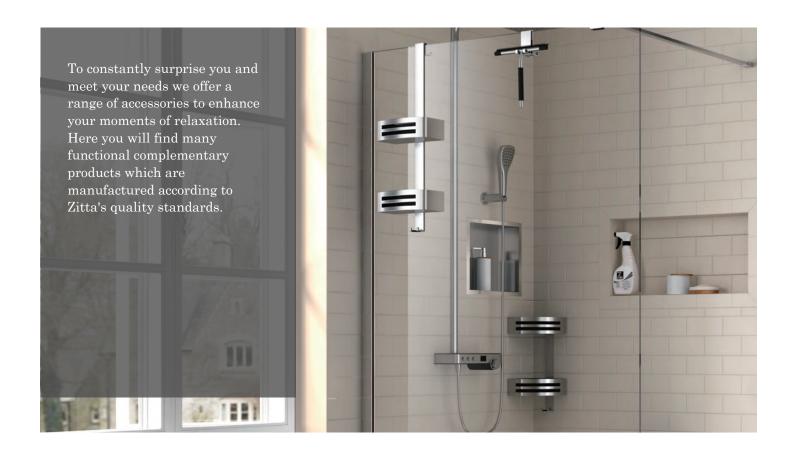

## **CORNER WALL BASKET**

max capacity screwed: 22lbs (10kg)

Unit : AS00307 Box #1 :  $7 \ 1/2 " \ x \ 7 \ 1/2 " \ x \ 2 \ 1/2 " \ x \ 1/2 " \ x \ 1/2 \ 1/2 " \ x \ 1/2 \ 1/2 \ 1/2 \ 1/2 \ 1/2 \ 1/2 \ 1/2 \ 1/2 \ 1/2 \ 1/2 \ 1/2 \ 1/2 \ 1/2 \ 1/2 \ 1/2 \ 1/2 \ 1/2 \ 1/2 \ 1/2 \ 1/2 \ 1/2 \ 1/2 \ 1/2 \ 1/2 \ 1/2 \ 1/2 \ 1/2 \ 1/2 \ 1/2 \ 1/2 \ 1/2 \ 1/2 \ 1/2 \ 1/2 \ 1/2 \ 1/2 \ 1/2 \ 1/2 \ 1/2 \ 1/2 \ 1/2 \ 1/2 \ 1/2 \ 1/2 \ 1/2 \ 1/2 \ 1/2 \ 1/2 \ 1/2 \ 1/2 \ 1/2 \ 1/2 \ 1/2 \ 1/2 \ 1/2 \ 1/2 \ 1/2 \ 1/2 \ 1/2 \ 1/2 \ 1/2 \ 1/2 \ 1/2 \ 1/2 \ 1/2 \ 1/2 \ 1/2 \ 1/2 \ 1/2 \ 1/2 \ 1/2 \ 1/2 \ 1/2 \ 1/2 \ 1/2 \ 1/2 \ 1/2 \ 1/2 \ 1/2 \ 1/2 \ 1/2 \ 1/2 \ 1/2 \ 1/2 \ 1/2 \ 1/2 \ 1/2 \ 1/2 \ 1/2 \ 1/2 \ 1/2 \ 1/2 \ 1/2 \ 1/2 \ 1/2 \ 1/2 \ 1/2 \ 1/2 \ 1/2 \ 1/2 \ 1/2 \ 1/2 \ 1/2 \ 1/2 \ 1/2 \ 1/2 \ 1/2 \ 1/2 \ 1/2 \ 1/2 \ 1/2 \ 1/2 \ 1/2 \ 1/2 \ 1/2 \ 1/2 \ 1/2 \ 1/2 \ 1/2 \ 1/2 \ 1/2 \ 1/2 \ 1/2 \ 1/2 \ 1/2 \ 1/2 \ 1/2 \ 1/2 \ 1/2 \ 1/2 \ 1/2 \ 1/2 \ 1/2 \ 1/2 \ 1/2 \ 1/2 \ 1/2 \ 1/2 \ 1/2 \ 1/2 \ 1/2 \ 1/2 \ 1/2 \ 1/2 \ 1/2 \ 1/2 \ 1/2 \ 1/2 \ 1/2 \ 1/2 \ 1/2 \ 1/2 \ 1/2 \ 1/2 \ 1/2 \ 1/2 \ 1/2 \ 1/2 \ 1/2 \ 1/2 \ 1/2 \ 1/2 \ 1/2 \ 1/2 \ 1/2 \ 1/2 \ 1/2 \ 1/2 \ 1/2 \ 1/2 \ 1/2 \ 1/2 \ 1/2 \ 1/2 \ 1/2 \ 1/2 \ 1/2 \ 1/2 \ 1/2 \ 1/2 \ 1/2 \ 1/2 \ 1/2 \ 1/2 \ 1/2 \ 1/2 \ 1/2 \ 1/2 \ 1/2 \ 1/2 \ 1/2 \ 1/2 \ 1/2 \ 1/2 \ 1/2 \ 1/2 \ 1/2 \ 1/2 \ 1/2 \ 1/2 \ 1/2 \ 1/2 \ 1/2 \ 1/2 \ 1/2 \ 1/2 \ 1/2 \ 1/2 \ 1/2 \ 1/2 \ 1/2 \ 1/2 \ 1/2 \ 1/2 \ 1/2 \ 1/2 \ 1/2 \ 1/2 \ 1/2 \ 1/2 \ 1/2 \ 1/2 \ 1/2 \ 1/2 \ 1/2 \ 1/2 \ 1/2 \ 1/2 \ 1/2 \ 1/2 \ 1/2 \ 1/2 \ 1/2 \ 1/2 \ 1/2 \ 1/2 \ 1/2 \ 1/2 \ 1/2 \ 1/2 \ 1/2 \ 1/2 \ 1/2 \ 1/2 \ 1/2 \ 1/2 \ 1/2 \ 1/2 \ 1/2 \ 1/2 \ 1/2 \ 1/2 \ 1/2 \ 1/2 \ 1/2 \ 1/2 \ 1/2 \ 1/2 \ 1/2 \ 1/2 \ 1/2 \ 1/2 \ 1/2 \ 1/2 \ 1/2 \ 1/2 \ 1/2 \ 1/2 \ 1/2 \ 1/2 \ 1/2 \ 1/2 \ 1/2 \ 1/2 \ 1/2 \ 1/2 \ 1/2 \ 1/2 \ 1/2 \ 1/2 \ 1/2 \ 1/2 \ 1/2 \ 1/2 \ 1/2 \ 1/2 \ 1/2 \ 1/2 \ 1/2 \ 1/2 \ 1/2 \ 1/2 \ 1/2 \ 1/2 \ 1/2 \ 1/2 \ 1/2 \ 1/2 \ 1/2 \ 1/2 \ 1/2 \ 1/2 \ 1/2 \ 1/2 \ 1/2 \ 1/2 \ 1/2 \ 1/2 \ 1/2 \ 1/2 \ 1/2 \ 1/2 \ 1/2 \ 1/2 \ 1/2 \ 1/2 \ 1/2 \ 1/2 \ 1/2 \ 1/2 \ 1/2 \ 1/2 \ 1/2 \ 1/2$ 

Total number of box: 1

- Modern look
- Made of polished stainless steel
- Black ABS basket
- Guides to hold the basket
- Removable basket for easy cleaning dishwasher safe
- Hole to evacuate water from basket
- Screwed in the wall
- Durable and sturdy installation
- Concealed hardware behind ABS the basket
- Installed in corners
- Maximum capacity when screwed in wall of 22 lbs (10 kg)