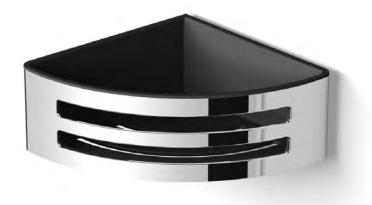

## **CORNER WALL BASKET**

max capacity screwed: 22lbs (10kg)

Unit : AS00307 Box #1 :  $7 \ 1/2 " \ x \ 7 \ 1/2 " \ x \ 2 \ 1/2 " \ x \ 1/2 " \ x \ 1/2 \ 1/2 " \ x \ 1/2 \ 1/2 \ 1/2 \ 1/2 \ 1/2 \ 1/2 \ 1/2 \ 1/2 \ 1/2 \ 1/2 \ 1/2 \ 1/2 \ 1/2 \ 1/2 \ 1/2 \ 1/2 \ 1/2 \ 1/2 \ 1/2 \ 1/2 \ 1/2 \ 1/2 \ 1/2 \ 1/2 \ 1/2 \ 1/2 \ 1/2 \ 1/2 \ 1/2 \ 1/2 \ 1/2 \ 1/2 \ 1/2 \ 1/2 \ 1/2 \ 1/2 \ 1/2 \ 1/2 \ 1/2 \ 1/2 \ 1/2 \ 1/2 \ 1/2 \ 1/2 \ 1/2 \ 1/2 \ 1/2 \ 1/2 \ 1/2 \ 1/2 \ 1/2 \ 1/2 \ 1/2 \ 1/2 \ 1/2 \ 1/2 \ 1/2 \ 1/2 \ 1/2 \ 1/2 \ 1/2 \ 1/2 \ 1/2 \ 1/2 \ 1/2 \ 1/2 \ 1/2 \ 1/2 \ 1/2 \ 1/2 \ 1/2 \ 1/2 \ 1/2 \ 1/2 \ 1/2 \ 1/2 \ 1/2 \ 1/2 \ 1/2 \ 1/2 \ 1/2 \ 1/2 \ 1/2 \ 1/2 \ 1/2 \ 1/2 \ 1/2 \ 1/2 \ 1/2 \ 1/2 \ 1/2 \ 1/2 \ 1/2 \ 1/2 \ 1/2 \ 1/2 \ 1/2 \ 1/2 \ 1/2 \ 1/2 \ 1/2 \ 1/2 \ 1/2 \ 1/2 \ 1/2 \ 1/2 \ 1/2 \ 1/2 \ 1/2 \ 1/2 \ 1/2 \ 1/2 \ 1/2 \ 1/2 \ 1/2 \ 1/2 \ 1/2 \ 1/2 \ 1/2 \ 1/2 \ 1/2 \ 1/2 \ 1/2 \ 1/2 \ 1/2 \ 1/2 \ 1/2 \ 1/2 \ 1/2 \ 1/2 \ 1/2 \ 1/2 \ 1/2 \ 1/2 \ 1/2 \ 1/2 \ 1/2 \ 1/2 \ 1/2 \ 1/2 \ 1/2 \ 1/2 \ 1/2 \ 1/2 \ 1/2 \ 1/2 \ 1/2 \ 1/2 \ 1/2 \ 1/2 \ 1/2 \ 1/2 \ 1/2 \ 1/2 \ 1/2 \ 1/2 \ 1/2 \ 1/2 \ 1/2 \ 1/2 \ 1/2 \ 1/2 \ 1/2 \ 1/2 \ 1/2 \ 1/2 \ 1/2 \ 1/2 \ 1/2 \ 1/2 \ 1/2 \ 1/2 \ 1/2 \ 1/2 \ 1/2 \ 1/2 \ 1/2 \ 1/2 \ 1/2 \ 1/2 \ 1/2 \ 1/2 \ 1/2 \ 1/2 \ 1/2 \ 1/2 \ 1/2 \ 1/2 \ 1/2 \ 1/2 \ 1/2 \ 1/2 \ 1/2 \ 1/2 \ 1/2 \ 1/2 \ 1/2 \ 1/2 \ 1/2 \ 1/2 \ 1/2 \ 1/2 \ 1/2 \ 1/2 \ 1/2 \ 1/2 \ 1/2 \ 1/2 \ 1/2 \ 1/2 \ 1/2 \ 1/2 \ 1/2 \ 1/2 \ 1/2 \ 1/2 \ 1/2 \ 1/2 \ 1/2 \ 1/2 \ 1/2 \ 1/2 \ 1/2 \ 1/2 \ 1/2 \ 1/2 \ 1/2 \ 1/2 \ 1/2 \ 1/2 \ 1/2 \ 1/2 \ 1/2 \ 1/2 \ 1/2 \ 1/2 \ 1/2 \ 1/2 \ 1/2 \ 1/2 \ 1/2 \ 1/2 \ 1/2 \ 1/2 \ 1/2 \ 1/2 \ 1/2 \ 1/2 \ 1/2 \ 1/2 \ 1/2 \ 1/2 \ 1/2 \ 1/2 \ 1/2 \ 1/2 \ 1/2 \ 1/2 \ 1/2 \ 1/2 \ 1/2 \ 1/2 \ 1/2 \ 1/2 \ 1/2 \ 1/2 \ 1/2 \ 1/2 \ 1/2 \ 1/2 \ 1/2 \ 1/2 \ 1/2 \ 1/2 \ 1/2 \ 1/2 \ 1/2 \ 1/2 \ 1/2 \ 1/2 \ 1/2 \ 1/2 \ 1/2 \ 1/2 \ 1/2 \ 1/2 \ 1/2 \ 1/2 \ 1/2 \ 1/2 \ 1/2 \ 1/2 \ 1/2 \ 1/2 \ 1/2 \ 1/2 \ 1/2 \ 1/2 \ 1/2 \ 1/2 \ 1/2 \ 1/2 \ 1/2 \ 1/2 \ 1/2 \ 1/2 \ 1/2 \ 1/2 \ 1/2 \ 1/2 \ 1/2 \ 1/2 \ 1/2 \ 1/2 \ 1/2 \ 1/2 \ 1/2 \ 1/2 \ 1/2 \ 1/2 \ 1/2 \ 1/2 \ 1/2 \ 1/2$ 

Total number of box: 1

- Modern look
- Made of polished stainless steel
- Black ABS basket
- Guides to hold the basket
- Removable basket for easy cleaning dishwasher safe
- Hole to evacuate water from basket
- Screwed in the wall
- Durable and sturdy installation
- Concealed hardware behind ABS the basket
- Installed in corners
- Maximum capacity when screwed in wall of 22 lbs (10 kg)