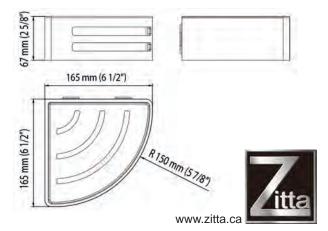

## **CORNER WALL BASKET**

max capacity screwed: 22lbs (10kg)

Unit : AS00307 Box #1 :  $7 \ 1/2 " \ x \ 7 \ 1/2 " \ x \ 2 \ 1/2 " \ x \ 1/2 " \ x \ 1/2 \ 1/2 " \ x \ 1/2 \ 1/2 \ 1/2 \ 1/2 \ 1/2 \ 1/2 \ 1/2 \ 1/2 \ 1/2 \ 1/2 \ 1/2 \ 1/2 \ 1/2 \ 1/2 \ 1/2 \ 1/2 \ 1/2 \ 1/2 \ 1/2 \ 1/2 \ 1/2 \ 1/2 \ 1/2 \ 1/2 \ 1/2 \ 1/2 \ 1/2 \ 1/2 \ 1/2 \ 1/2 \ 1/2 \ 1/2 \ 1/2 \ 1/2 \ 1/2 \ 1/2 \ 1/2 \ 1/2 \ 1/2 \ 1/2 \ 1/2 \ 1/2 \ 1/2 \ 1/2 \ 1/2 \ 1/2 \ 1/2 \ 1/2 \ 1/2 \ 1/2 \ 1/2 \ 1/2 \ 1/2 \ 1/2 \ 1/2 \ 1/2 \ 1/2 \ 1/2 \ 1/2 \ 1/2 \ 1/2 \ 1/2 \ 1/2 \ 1/2 \ 1/2 \ 1/2 \ 1/2 \ 1/2 \ 1/2 \ 1/2 \ 1/2 \ 1/2 \ 1/2 \ 1/2 \ 1/2 \ 1/2 \ 1/2 \ 1/2 \ 1/2 \ 1/2 \ 1/2 \ 1/2 \ 1/2 \ 1/2 \ 1/2 \ 1/2 \ 1/2 \ 1/2 \ 1/2 \ 1/2 \ 1/2 \ 1/2 \ 1/2 \ 1/2 \ 1/2 \ 1/2 \ 1/2 \ 1/2 \ 1/2 \ 1/2 \ 1/2 \ 1/2 \ 1/2 \ 1/2 \ 1/2 \ 1/2 \ 1/2 \ 1/2 \ 1/2 \ 1/2 \ 1/2 \ 1/2 \ 1/2 \ 1/2 \ 1/2 \ 1/2 \ 1/2 \ 1/2 \ 1/2 \ 1/2 \ 1/2 \ 1/2 \ 1/2 \ 1/2 \ 1/2 \ 1/2 \ 1/2 \ 1/2 \ 1/2 \ 1/2 \ 1/2 \ 1/2 \ 1/2 \ 1/2 \ 1/2 \ 1/2 \ 1/2 \ 1/2 \ 1/2 \ 1/2 \ 1/2 \ 1/2 \ 1/2 \ 1/2 \ 1/2 \ 1/2 \ 1/2 \ 1/2 \ 1/2 \ 1/2 \ 1/2 \ 1/2 \ 1/2 \ 1/2 \ 1/2 \ 1/2 \ 1/2 \ 1/2 \ 1/2 \ 1/2 \ 1/2 \ 1/2 \ 1/2 \ 1/2 \ 1/2 \ 1/2 \ 1/2 \ 1/2 \ 1/2 \ 1/2 \ 1/2 \ 1/2 \ 1/2 \ 1/2 \ 1/2 \ 1/2 \ 1/2 \ 1/2 \ 1/2 \ 1/2 \ 1/2 \ 1/2 \ 1/2 \ 1/2 \ 1/2 \ 1/2 \ 1/2 \ 1/2 \ 1/2 \ 1/2 \ 1/2 \ 1/2 \ 1/2 \ 1/2 \ 1/2 \ 1/2 \ 1/2 \ 1/2 \ 1/2 \ 1/2 \ 1/2 \ 1/2 \ 1/2 \ 1/2 \ 1/2 \ 1/2 \ 1/2 \ 1/2 \ 1/2 \ 1/2 \ 1/2 \ 1/2 \ 1/2 \ 1/2 \ 1/2 \ 1/2 \ 1/2 \ 1/2 \ 1/2 \ 1/2 \ 1/2 \ 1/2 \ 1/2 \ 1/2 \ 1/2 \ 1/2 \ 1/2 \ 1/2 \ 1/2 \ 1/2 \ 1/2 \ 1/2 \ 1/2 \ 1/2 \ 1/2 \ 1/2 \ 1/2 \ 1/2 \ 1/2 \ 1/2 \ 1/2 \ 1/2 \ 1/2 \ 1/2 \ 1/2 \ 1/2 \ 1/2 \ 1/2 \ 1/2 \ 1/2 \ 1/2 \ 1/2 \ 1/2 \ 1/2 \ 1/2 \ 1/2 \ 1/2 \ 1/2 \ 1/2 \ 1/2 \ 1/2 \ 1/2 \ 1/2 \ 1/2 \ 1/2 \ 1/2 \ 1/2 \ 1/2 \ 1/2 \ 1/2 \ 1/2 \ 1/2 \ 1/2 \ 1/2 \ 1/2 \ 1/2 \ 1/2 \ 1/2 \ 1/2 \ 1/2 \ 1/2 \ 1/2 \ 1/2 \ 1/2 \ 1/2 \ 1/2 \ 1/2 \ 1/2 \ 1/2 \ 1/2 \ 1/2 \ 1/2 \ 1/2 \ 1/2 \ 1/2 \ 1/2 \ 1/2 \ 1/2 \ 1/2 \ 1/2 \ 1/2 \ 1/2 \ 1/2 \ 1/2 \ 1/2 \ 1/2 \ 1/2 \ 1/2 \ 1/2 \ 1/2 \ 1/2 \ 1/2 \ 1/2 \ 1/2 \ 1/2 \ 1/2 \ 1/2 \ 1/2 \ 1/2 \ 1/2 \ 1/2 \ 1/2 \ 1/2 \ 1/2$ 

Total number of box: 1

- Modern look
- Made of polished stainless steel
- Black ABS basket
- Guides to hold the basket
- Removable basket for easy cleaning dishwasher safe
- Hole to evacuate water from basket
- Screwed in the wall
- Durable and sturdy installation
- Concealed hardware behind ABS the basket
- Installed in corners
- Maximum capacity when screwed in wall of 22 lbs (10 kg)