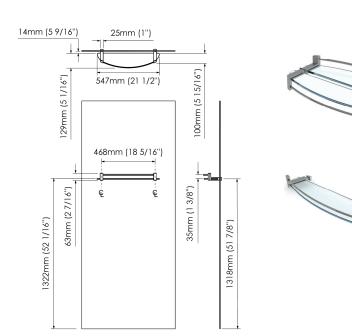

## **SOLO OR DUO**

COMPATIBLE SHOWERS: AMALY, BELLINI, GOCCIO, PIAZZA, PURE, QUADRO, SLIM, VAGUE

**Solo : AS00402** Boite #1 22 ½" x 7" x 2 ¾" , 5.2lbs 572mm x 178mm x 70mm , 2.4kg

**Duo: AS00412**Boites #1 & #2
22 ½" x 7" x 2 ¾", 5.2lbs
572mm x 178mm x 70mm, 2.4kg

Total number of box: 1 - 2

- Solid stainless-steel supports
- 8 mm tempered glass shelf
- Curved and square shape to match different hardware styles
- · Large shelf space
- Maximize functions of a little used space
- Upper bar acts as guard rail
- Lower bar acts as towel bar
- Installation of Solo shelf interior or exterior and Duo for both
- Easy installation without drilling
- · Can be paired with the towel warmer