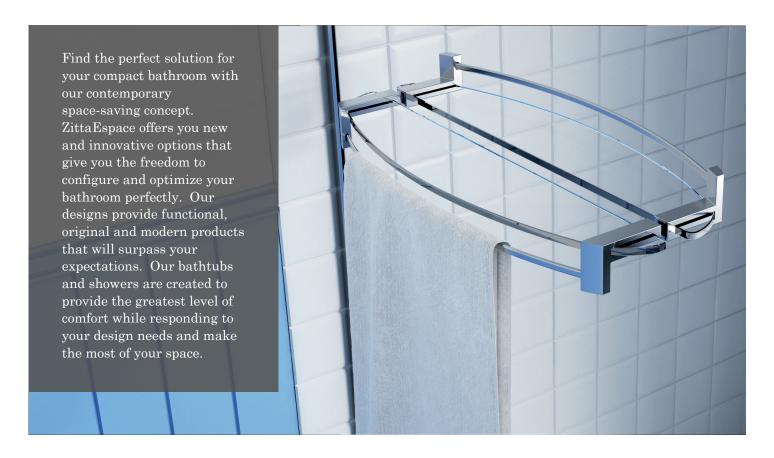

## **TOWEL SHELF**

## **SOLO OR DUO**

COMPATIBLE SHOWERS: AMALY, BELLINI, GOCCIO, PIAZZA, PURE, QUADRO, SLIM, VAGUE

**Solo : AS00402** Boite #1 22 ½" x 7" x 2 ¾" , 5.2lbs 572mm x 178mm x 70mm , 2.4kg

**Duo: AS00412**Boites #1 & #2
22 ½" x 7" x 2 ¾", 5.2lbs
572mm x 178mm x 70mm, 2.4kg

Total number of box: 1 - 2

- Solid stainless-steel supports
- 8 mm tempered glass shelf
- Curved and square shape to match different hardware styles
- · Large shelf space
- Maximize functions of a little used space
- Upper bar acts as guard rail
- Lower bar acts as towel bar
- Installation of Solo shelf interior or exterior and Duo for both
- Easy installation without drilling
- · Can be paired with the towel warmer