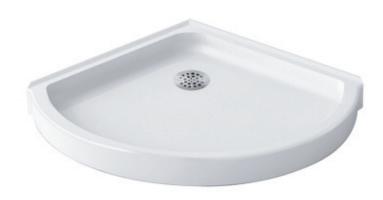

As a great space-saving option, the surprisingly spacious round corner shower will allow you to optimize your space. For an uncomplicated design configuration, we offer a replacement rectangular base that provides an alternative to your old built-in bathtub. Both configurations feature moulded tile flanges and are CUPC certified.

## Shower base

PURE ACRYLIC REINFORCED WITH FIBERGLASS 36"X36" ROUND CORNER BASE

Left drain : B3636NNRC1 right drain : B3636NNRC1 Box #1 : 43"x 43"x 5 3/4" 1092mm x 1092mm x 146mm 42.8 lbs (19 kg)

Total number of box : 1

- Design with pure forms
- White glossy interior surfaces
- Smooth background
- Shell of pure acrylic reinforced with 4 layers of fiberglass
- 1" (3/8") molded tiling flanges
- Threshold of 3"
- Suitable for replacing a 60" alcove bath
- Molded bench and shelf
- Support legs
- · Several sizes and configurations available
- Standard drain not included
- · Easy installation and maintenance
- 10 years warranty
- CUPC certificated