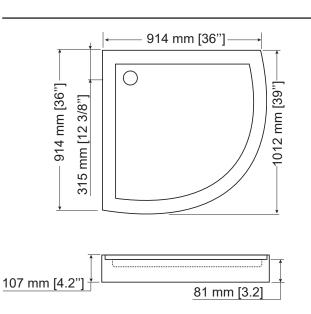

## Shower base

PURE ACRYLIC REINFORCED WITH FIBERGLASS 36"X36" ROUND CORNER BASE

Left drain : B3636NNRC1 right drain : B3636NNRC1 Box #1 : 43"x 43"x 5 3/4" 1092mm x 1092mm x 146mm 42.8 lbs (19 kg)

Total number of box : 1

- Design with pure forms
- White glossy interior surfaces
- Smooth background
- Shell of pure acrylic reinforced with 4 layers of fiberglass
- 1" (3/8") molded tiling flanges
- Threshold of 3"
- Suitable for replacing a 60" alcove bath
- Molded bench and shelf
- Support legs
- · Several sizes and configurations available
- Standard drain not included
- · Easy installation and maintenance
- 10 years warranty
- CUPC certificated