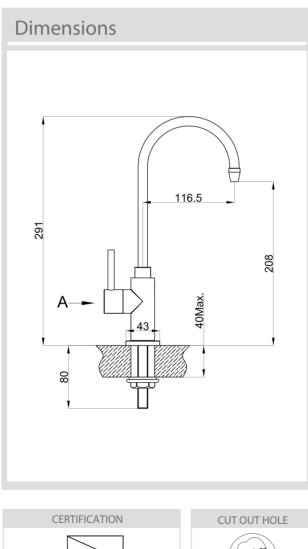

#### Specifications

| Material      | SUS 304                                       |
|---------------|-----------------------------------------------|
| Cartridge     | Ceramic Cartridge by Spanish<br>company Cedel |
| Aerorator     | 1.8gpm @60psi                                 |
| Certification | cUPC Certified cartridge                      |
| Testing       | 100% Pressure System Tested                   |
| Installation  |                                               |
| Fixings       | Screw+Nut+Strengethening Plate                |
| Packaging     |                                               |
| Carton Type   | Cardboard protection & Carton                 |
| Gross Weight  | 5 Lbs                                         |
| Carton Size   | 16" x 7½" x 2¾"                               |