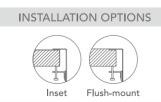

## Model Code: PSC600

| PROFILE     |  |
|-------------|--|
| R6<br>Horiz |  |

| Specification          | าร                                                           |
|------------------------|--------------------------------------------------------------|
| Description            | Single bowl, Sink                                            |
| Overall Sink Size      | 23% x $5%$ x $8%$ deep                                       |
| <b>Bowl Dimensions</b> | $22\frac{1}{8}$ " x $4\frac{1}{2}$ " x $8\frac{1}{2}$ " deep |
| Installation           | Inset                                                        |

| Material     | Stainless steel SUS304 |
|--------------|------------------------|
| Installation |                        |
| Fixings      | Inset clips supplied   |

18 ga

Template CAD on request Min Cabinet Size