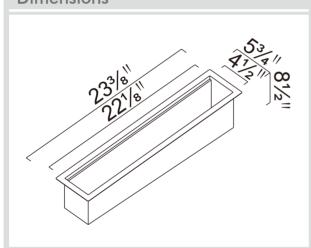

## Model Code: PSC600

| PROFILE     |  |
|-------------|--|
| R6<br>Horiz |  |

| Specification          | าร                                                           |
|------------------------|--------------------------------------------------------------|
| Description            | Single bowl, Sink                                            |
| Overall Sink Size      | 23% x $5%$ x $8%$ deep                                       |
| <b>Bowl Dimensions</b> | $22\frac{1}{8}$ " x $4\frac{1}{2}$ " x $8\frac{1}{2}$ " deep |
| Installation           | Inset                                                        |