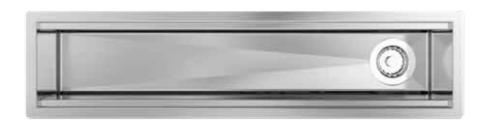

## Panama Slim 23.5" Prep sink

## Model Code: PSC600

| PROFILE     |  |
|-------------|--|
| R6<br>Horiz |  |

| Specification          | าร                                                           |
|------------------------|--------------------------------------------------------------|
| Description            | Single bowl, Sink                                            |
| Overall Sink Size      | 23% x $5%$ x $8%$ deep                                       |
| <b>Bowl Dimensions</b> | $22\frac{1}{8}$ " x $4\frac{1}{2}$ " x $8\frac{1}{2}$ " deep |
| Installation           | Inset                                                        |