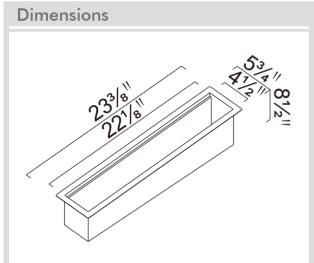

## Model Code: PSC600

| PROFILE     |  |
|-------------|--|
| R6<br>Horiz |  |

| Specification          | าร                                                           |
|------------------------|--------------------------------------------------------------|
| Description            | Single bowl, Sink                                            |
| Overall Sink Size      | 23% x $5%$ x $8%$ deep                                       |
| <b>Bowl Dimensions</b> | $22\frac{1}{8}$ " x $4\frac{1}{2}$ " x $8\frac{1}{2}$ " deep |
| Installation           | Inset                                                        |