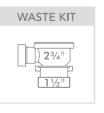

1 x 2¾ round Compatible with waste disposal Waste Holes

Sealing Strip N/A **Plumbing** 

 $1~x~(2^{3}\!\!/_{\!4}"~x~1^{1}\!\!/_{\!2}"~)$  basket waste included Waste Fittings

**Packaging** 

Thickness

Carton Type **EPS** protection & Carton **Gross Weight** 15.33Lbs Carton Size 26¾ x 9" x 11¾ " Package